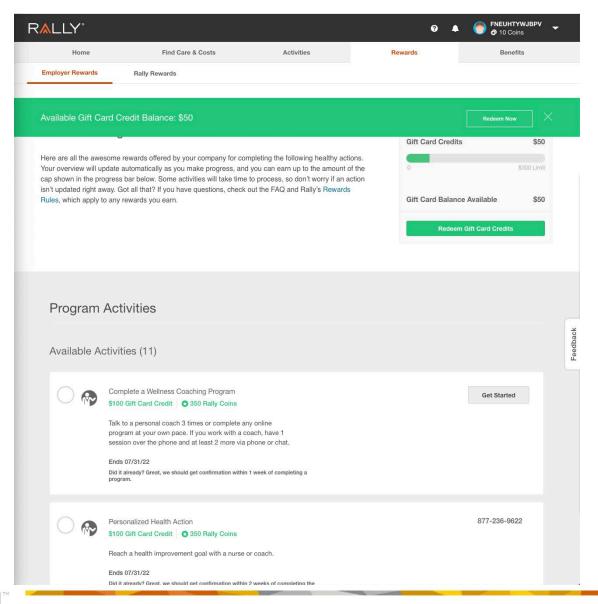

## e-Gift Cards – Consumer Experience

Members redeem for eGift cards from the Rewards page.

For term members, the Gift Card Credit Balance functionality is removed from the Reward page.

## Approximately 60 eGift Card Choices on Rally