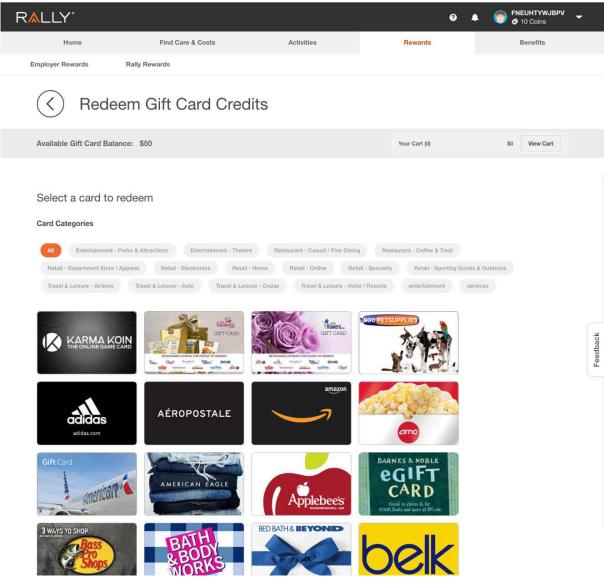

## Approximately 60 eGift Card Choices on Rally

#### **Members Confirm Their Order**

Choose a gift card value to redeem from your available 50 credit balance. Amazon.com Gift Card Cancel By redeeming, you agree to Rally's Reward Rules and Vendors Terms & Conditions. **Vendor Terms and Conditions** Restrictions apply, see amazon.com/gc-legal