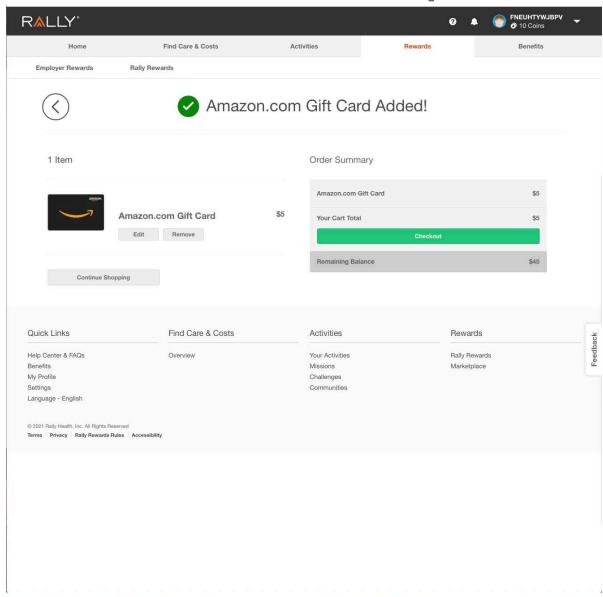

### **Rally Gift Card Details**

YMCA Employee Benefits - Plan Member Incentives

## e-Gift Cards – Consumer Experience



Members redeem for eGift cards from the Rewards page.

For term members, the Gift Card Credit Balance functionality is removed from the Reward page.



## Approximately 60 eGift Card Choices on Rally





#### **Members Confirm Their Order**

Choose a gift card value to redeem from your available 50 credit balance. Amazon.com Gift Card Cancel By redeeming, you agree to Rally's Reward Rules and Vendors Terms & Conditions. **Vendor Terms and Conditions** Restrictions apply, see amazon.com/gc-legal



# Rally Confirms eGift Card Order Completion





#### Members Receive Email with eGift Card Redemption





## Redeemed eGift Cards are located on Rally Rewards