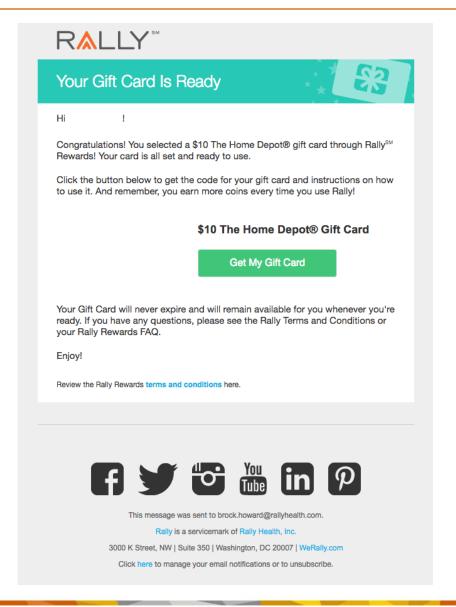

### **Rally Gift Card Details**

YMCA Employee Benefits - Plan Member Incentives

## e-Gift Cards – Consumer Experience



Members redeem for eGift cards from the Rewards page.

For term members, the Gift Card Credit Balance functionality is removed from the Reward page.



## Approximately 60 eGift Card Choices on Rally





#### **Members Confirm Their Order**

Choose a gift card value to redeem from your available 50 credit balance. Amazon.com Gift Card Cancel By redeeming, you agree to Rally's Reward Rules and Vendors Terms & Conditions. **Vendor Terms and Conditions** Restrictions apply, see amazon.com/gc-legal



# Rally Confirms eGift Card Order Completion





#### Members Receive Email with eGift Card Redemption





## Redeemed eGift Cards are located on Rally Rewards