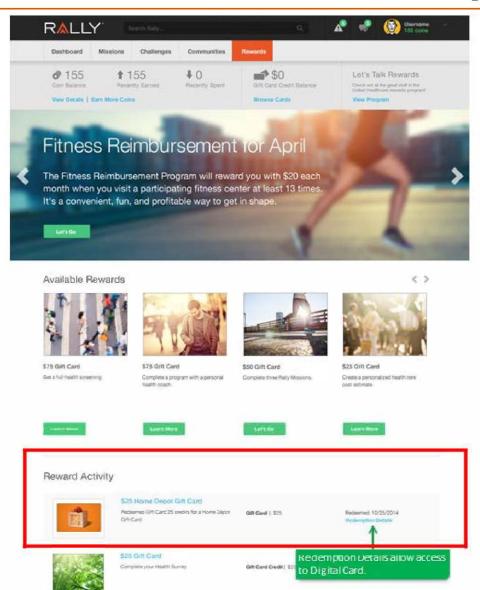

### **Rally Gift Card Details**

YMCA Employee Benefits - Plan Member Incentives

## e-Gift Cards – Consumer Experience



Members redeem for eGift cards from the Rewards page.

For term members, the Gift Card Credit Balance functionality is removed from the Reward page.



## Approximately 60 eGift Card Choices on Rally





#### **Members Confirm Their Order**

Choose a gift card value to redeem from your available 50 credit balance. Amazon.com Gift Card Cancel By redeeming, you agree to Rally's Reward Rules and Vendors Terms & Conditions. **Vendor Terms and Conditions** Restrictions apply, see amazon.com/gc-legal



# Rally Confirms eGift Card Order Completion





#### Members Receive Email with eGift Card Redemption





## Redeemed eGift Cards are located on Rally Rewards